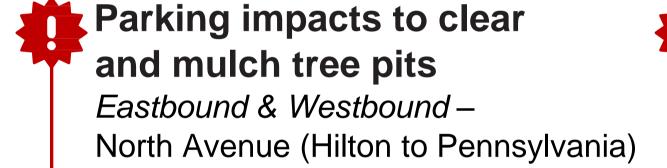

Full Intersection – North & Howard

Travel lane impacts to restripe roadway in advance of curb extension construction at the southwest corner of North & Howard Eastbound and Westbound – Howard Street (North to Preston)