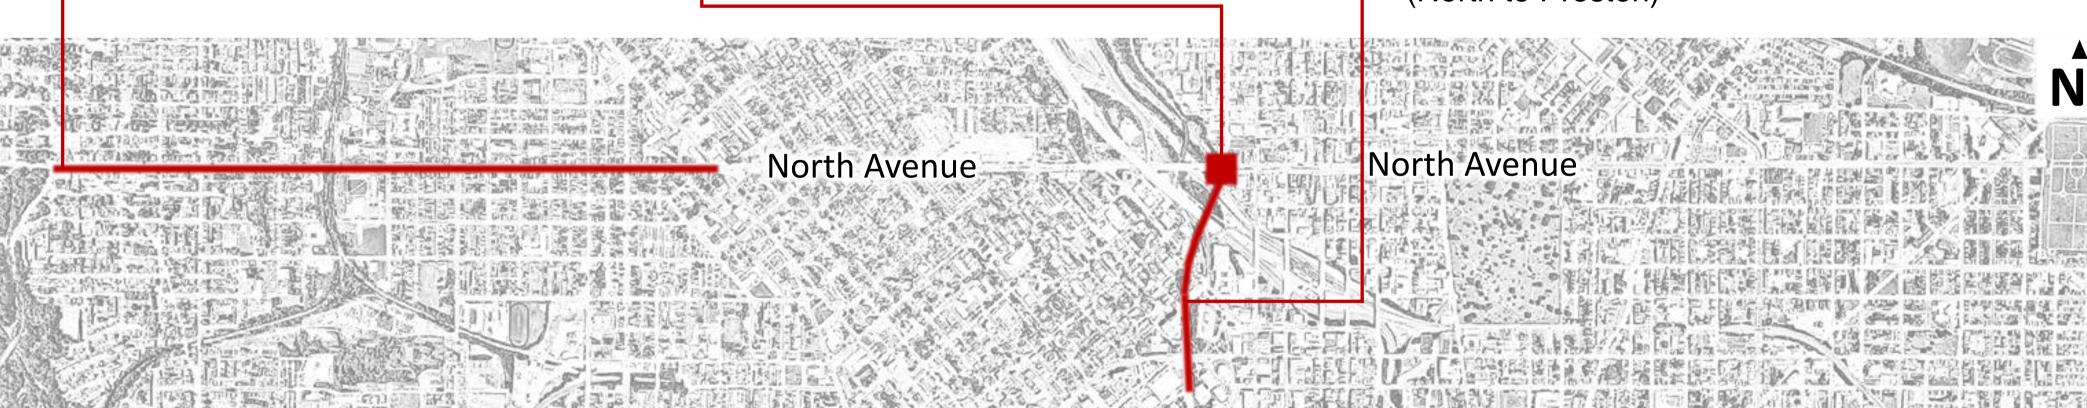

## NORTH AVENUE RISING

Construction Schedule Update

May 23, 2022 - June 4, 2022

Work Hours for Lane Closures are 9 a.m. to 3 p.m.

Schedule is subject to change due to weather or unforeseen conditions.

Travel lane impacts to repave the intersection and install a new curb extension at the southwest corner

Full Intersection – North & Howard

Travel lane impacts to restripe roadway in advance of curb extension construction at the southwest corner of North & Howard Eastbound and Westbound – Howard Street (North to Preston)