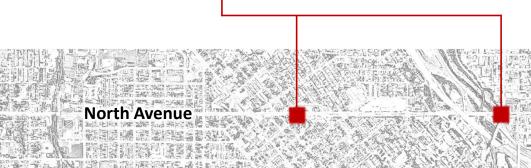

Travel lane impacts to install green paint (June 29)

Full Intersection – North & Howard Southbound – Druid Hill between North and Baker

**North Avenue** 

North Avenue Rising is a collaboration between federal, state, and city partners to support economic revitalization in communities along North Avenue through sidewalk improvements, dedicated bus lanes, transit signal priority, enhanced bus stops, roadway repaving, and Penn-North Metro Subway Station renovations.