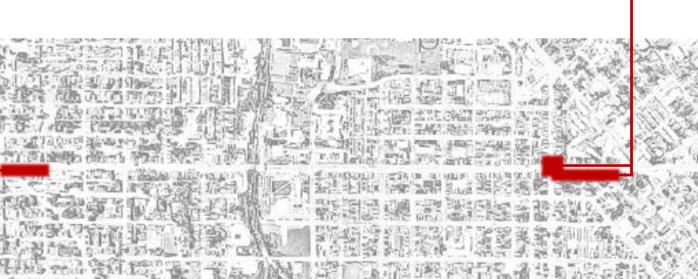

All Corners – Fulton

Eastbound - Between Fulton and Carey

North Avenue

North Avenue

North Avenue Rising is a collaboration between federal, state, and city partners to support economic revitalization in communities along North Avenue through sidewalk improvements, dedicated bus lanes, transit signal priority, enhanced bus stops, roadway repaving, and Penn-North Metro SubwayLink Station renovations.