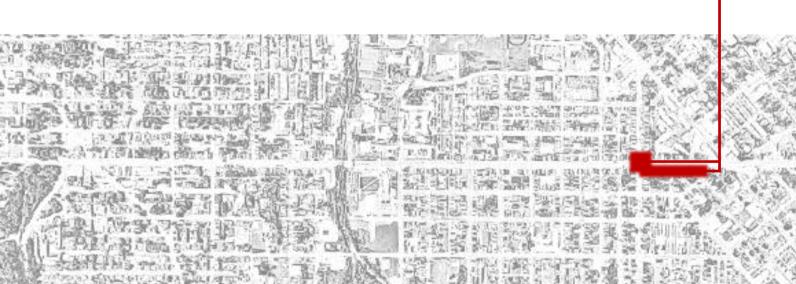

## NORTH AVENUE RISING

Construction Schedule Update

February 10, 2020 - February 21, 2020

Work Hours for Lane Closures are 9 a.m. to 3 p.m.

Sidewalk, Bus Stop, & Parking Impacts to install pole bases for lights

Eastbound – Between Fulton and Carey

North Avenue

North Avenue

N

North Avenue Rising is a collaboration between federal, state, and city partners to support economic revitalization in communities along North Avenue through sidewalk improvements, dedicated bus lanes, transit signal priority, enhanced bus stops, roadway repaving, and Penn-North Metro SubwayLink Station renovations.