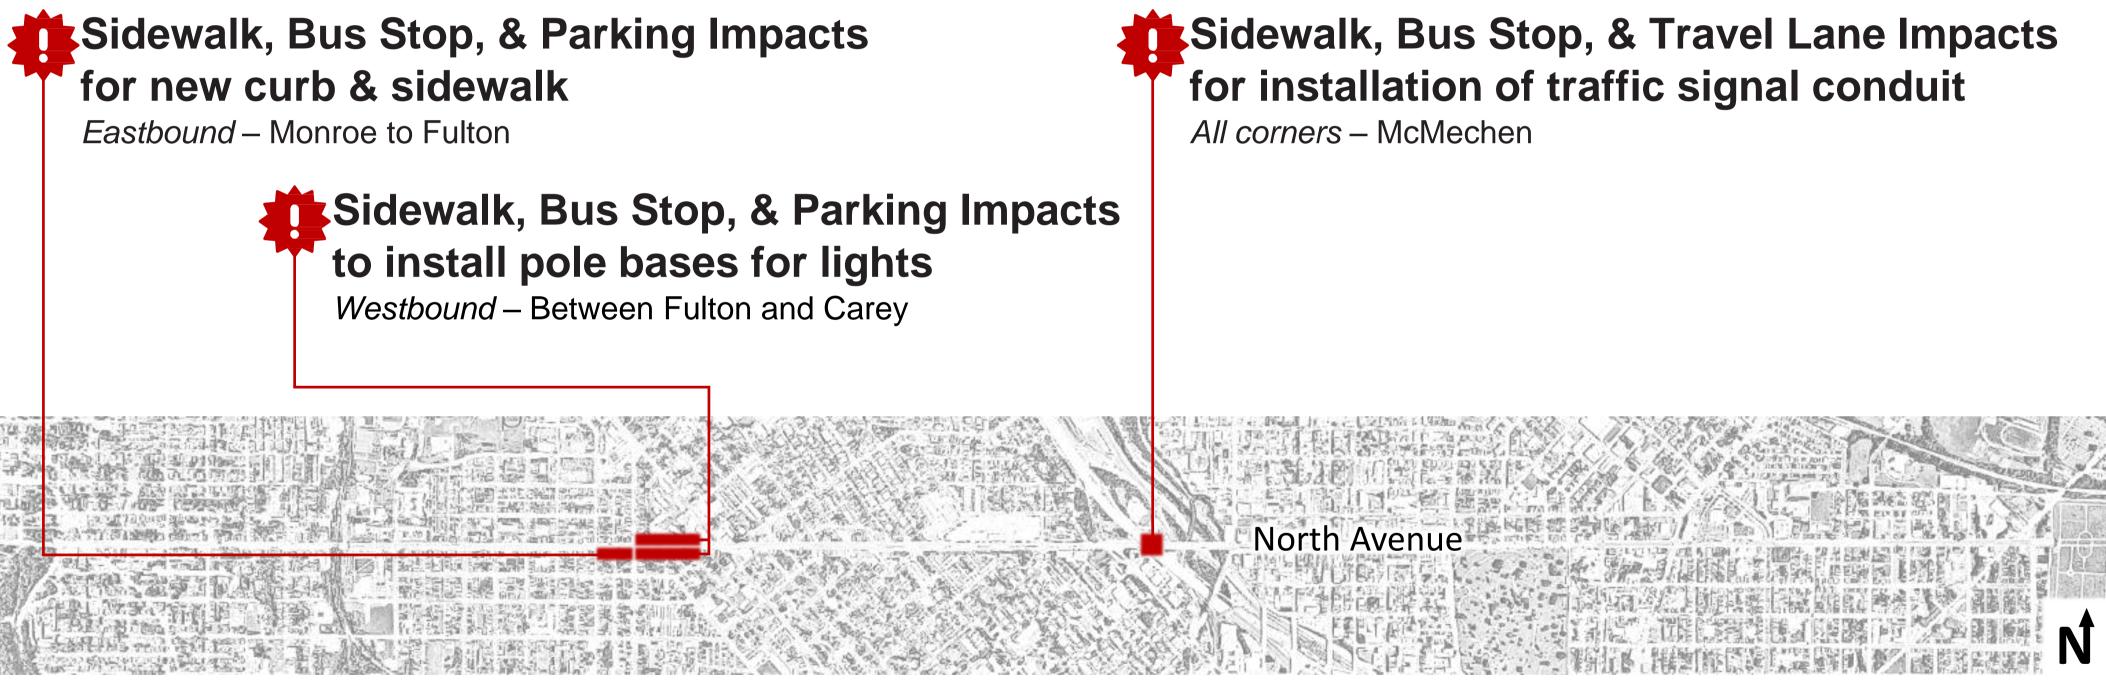

## **Construction Schedule Update** March 2, 2020 – March 13, 2020

Work Hours for Lane Closures are 9 a.m. to 3 p.m. Schedule is subject to change due to weather or unforeseen conditions

North Avenue Rising is a collaboration between federal, state, and city partners to support economic revitalization in communities along North Avenue through sidewalk improvements, dedicated bus lanes, transit signal priority, enhanced bus stops, roadway repaving, and Penn-North Metro SubwayLink Station renovations.