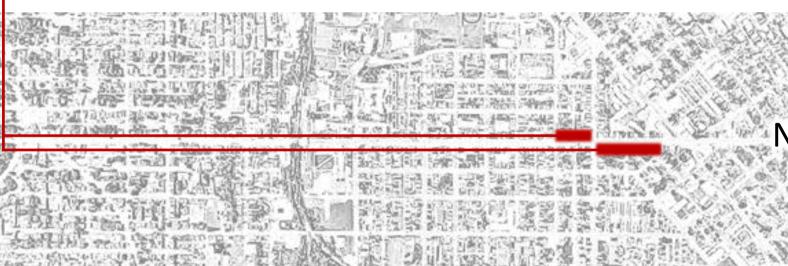

## Construction Schedule Update

March 23, 2020 - April 3, 2020

Work Hours for Lane Closures are 9 a.m. to 3 p.m.

Schedule is subject to change due to weather or unforeseen conditions

Sidewalk, Bus Stop, & Parking Impacts to install pole bases and conduit for lights and new curb and sidewalk

Eastbound – Fulton to Carey
Westbound – Monroe to Fulton

Sidewalk, Bus Stop, & Travel Lane Impacts to install of traffic signal and street light conduit

All corners – McMechen/Light Rail

Sidewalk, Bus Stop, & Parking Impacts to prepare tree pits and install street light conduit

Eastbound & Westbound – Barclay to Boone
Eastbound & Westbound – Patterson Park to Rose

North Avenue

MARYLAND DEPARTMENT OF TRANSPORTATION Phone: 443-317-9793

Email: info@northavenuerising.com

Website: northavenuerising.com