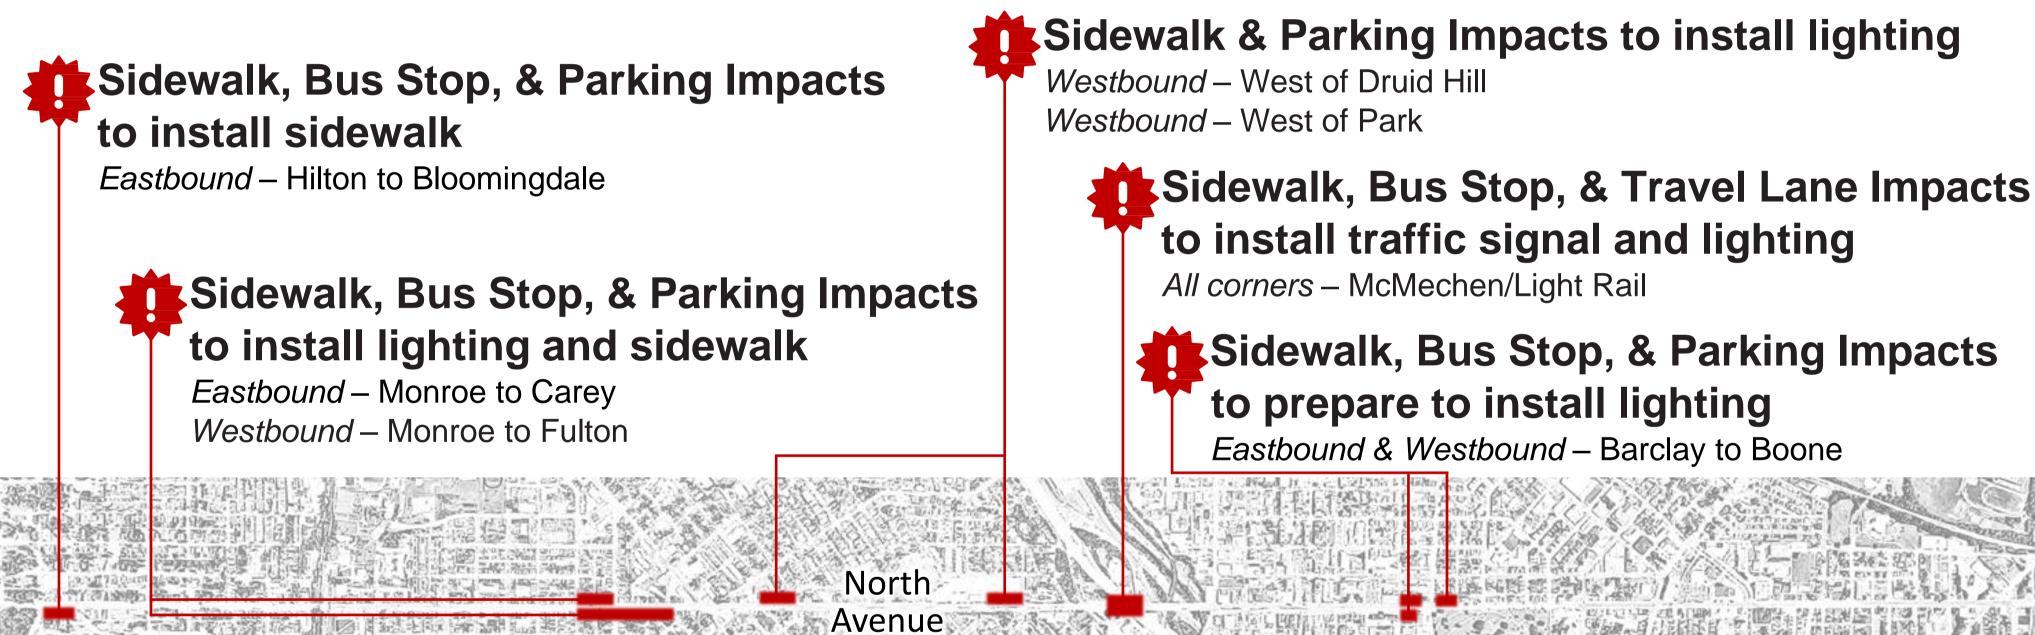

## NORTH AVENUE RISING

Construction Schedule Update

April 6, 2020 – April 17, 2020

Work Hours for Lane Closures are 9 a.m. to 3 p.m.

Schedule is subject to change due to weather or unforeseen conditions

North Avenue Rising is a collaboration between federal, state, and city partners to support economic revitalization in communities along North Avenue through sidewalk improvements, dedicated bus lanes, transit signal priority, enhanced bus stops, roadway repaving, and Penn-North Metro SubwayLink Station renovations.