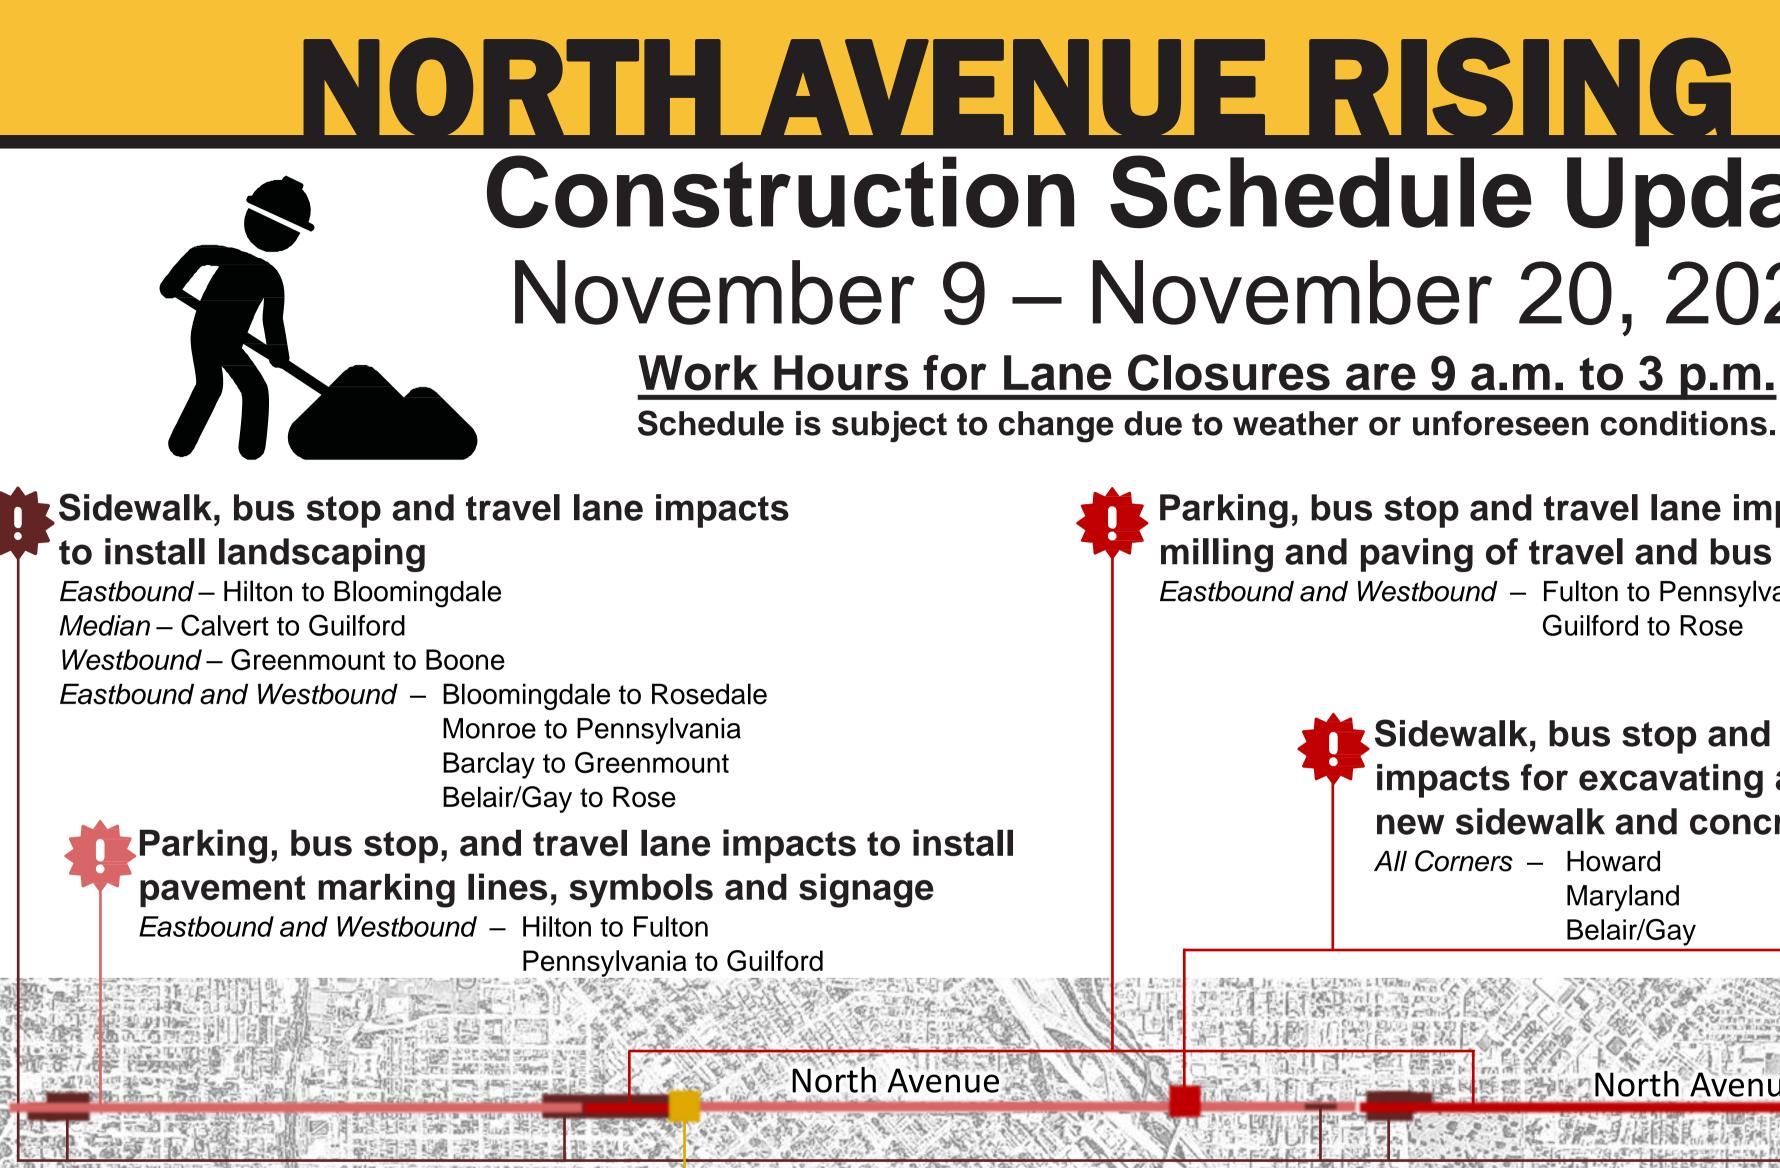

## **Construction Schedule Update** November 9 – November 20, 2020

Schedule is subject to change due to weather or unforeseen conditions.

Parking, bus stop and travel lane impacts for milling and paving of travel and bus lanes

*Eastbound and Westbound* – Fulton to Pennsylvania Guilford to Rose

**Belair/Gay** North Avenue

Penn-North Metro elevators closed starting April 27 Closure necessary to replace elevators and may continue up to seven months