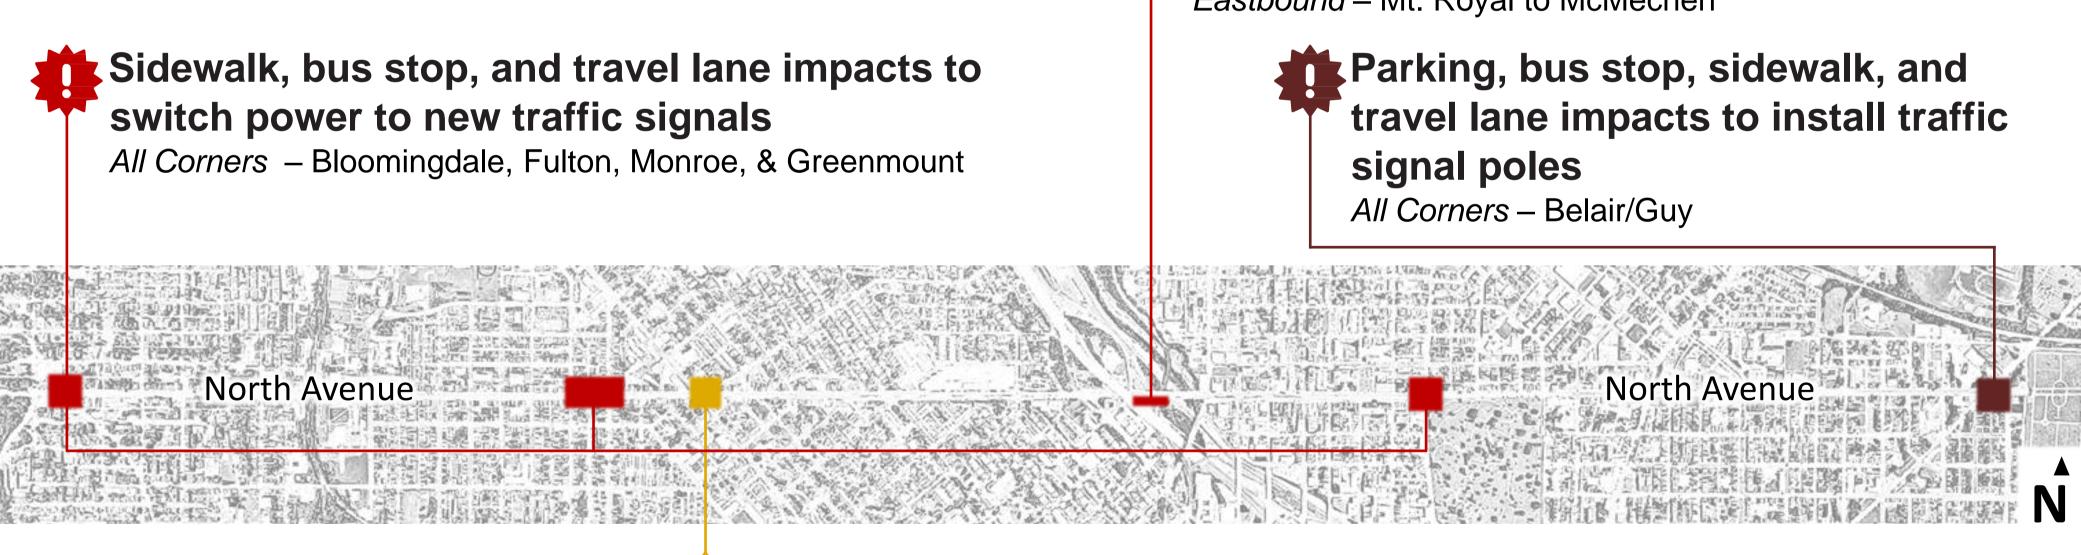

## Sidewalk and travel lane impacts to complete bike lane curb

Eastbound – Mt. Royal to McMechen