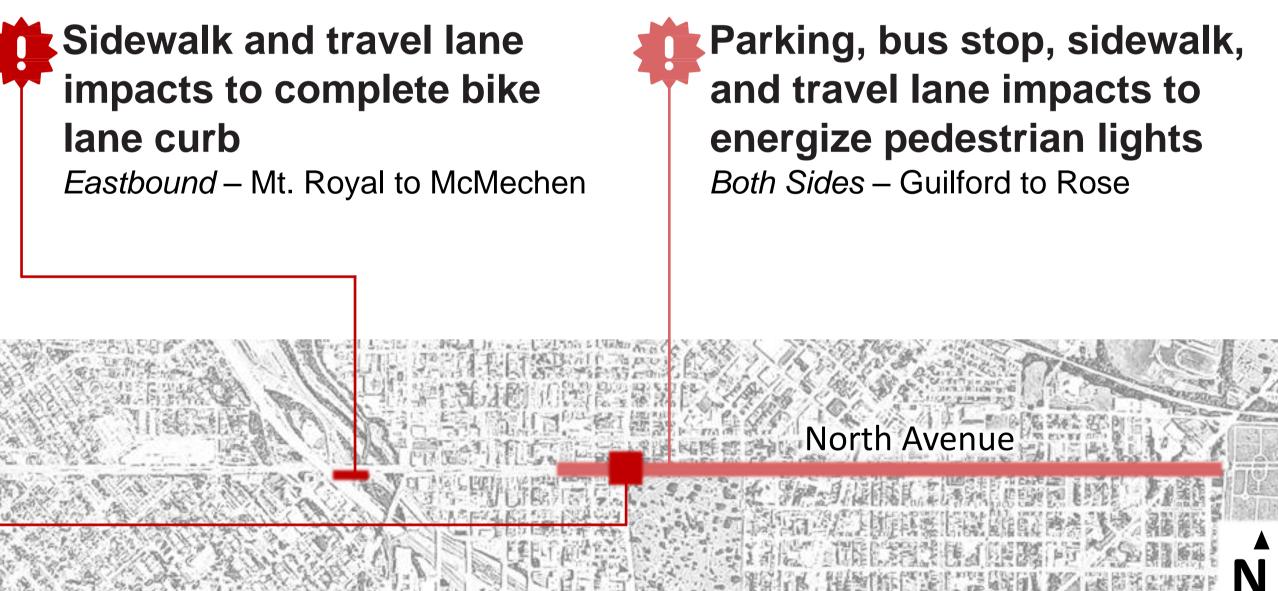

Fulton, & Greenmount







Phone: 443-317-9793 North Avenue Rising is a collaboration between federal, state, and city partners to support economic revitalization in communities along North Avenue through sidewalk info@northavenuerising.com Email: improvements, dedicated bus lanes, transit signal priority, enhanced bus stops, Website: northavenuerising.com roadway repaving, and Penn-North Metro Subway Station renovations.

## **Construction Schedule Update** February 1, 2021 – February 12, 2021

Work Hours for Lane Closures are 9 a.m. to 3 p.m. Schedule is subject to change due to weather or unforeseen conditions.

## Closure necessary to replace elevators and may continue until Spring 2021