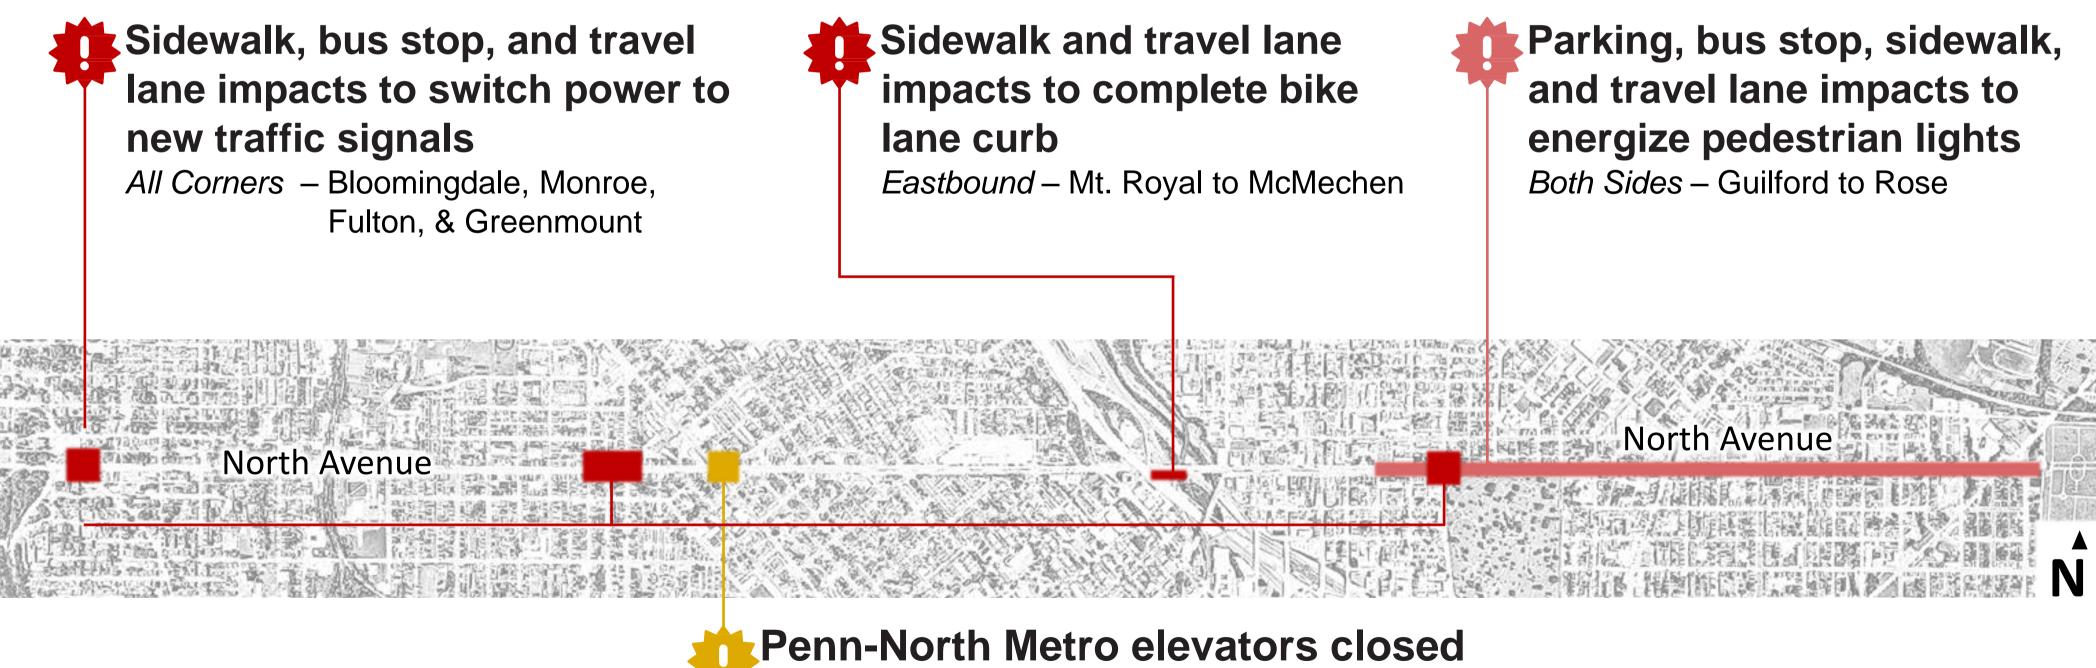

Fulton, & Greenmount

Phone: 443-317-9793 North Avenue Rising is a collaboration between federal, state, and city partners to support economic revitalization in communities along North Avenue through sidewalk info@northavenuerising.com Email: improvements, dedicated bus lanes, transit signal priority, enhanced bus stops, Website: northavenuerising.com roadway repaving, and Penn-North Metro Subway Station renovations.

## Closure necessary to replace elevators and may continue until Spring 2021