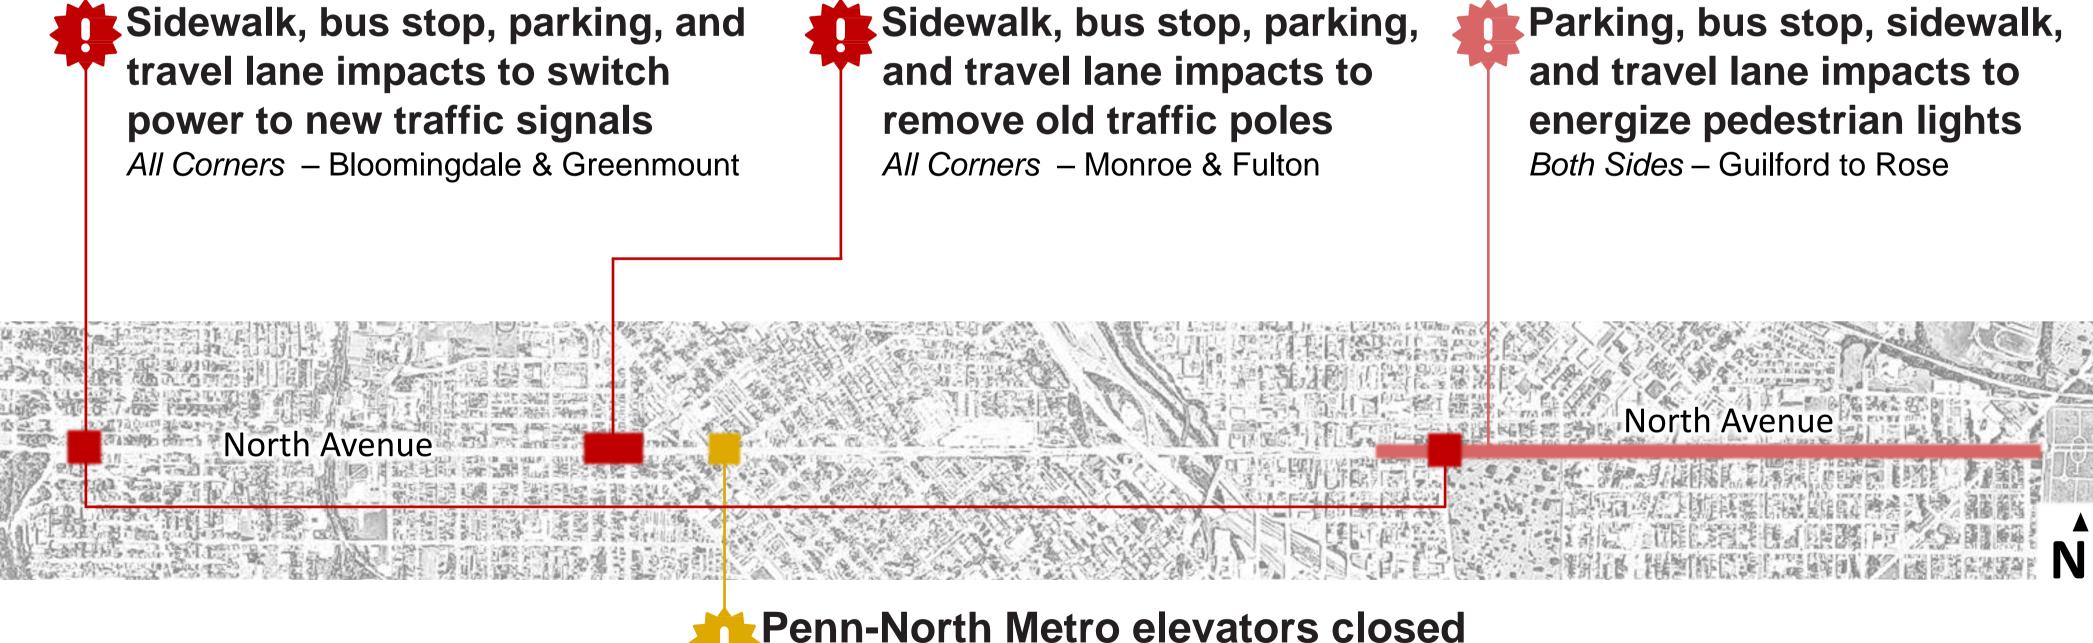

Sidewalk, bus stop, parking, and travel lane impacts to switch power to new traffic signals

443-317-9793 Phone: North Avenue Rising is a collaboration between federal, state, and city partners to support economic revitalization in communities along North Avenue through sidewalk info@northavenuerising.com Email: improvements, dedicated bus lanes, transit signal priority, enhanced bus stops, Website: northavenuerising.com roadway repaving, and Penn-North Metro Subway Station renovations.

## Closure necessary to replace elevators and may continue until Spring 2021