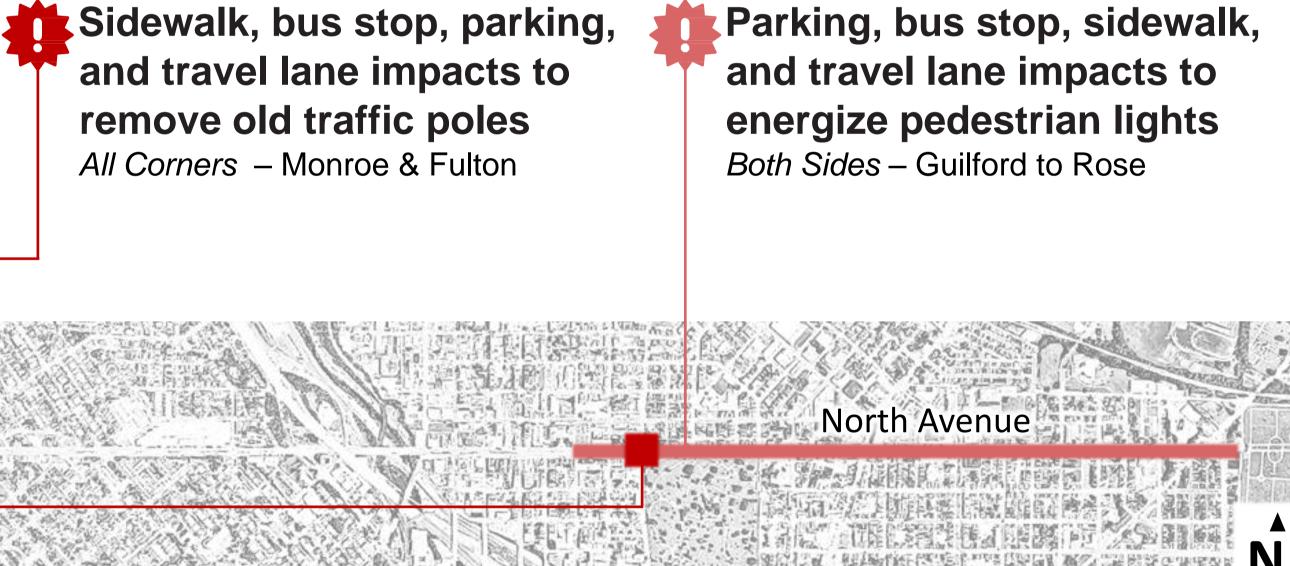

Sidewalk, bus stop, parking, and travel lane impacts to switch power to new traffic signals

443-317-9793 Phone: North Avenue Rising is a collaboration between federal, state, and city partners to support economic revitalization in communities along North Avenue through sidewalk info@northavenuerising.com Email: improvements, dedicated bus lanes, transit signal priority, enhanced bus stops, Website: northavenuerising.com roadway repaving, and Penn-North Metro Subway Station renovations.