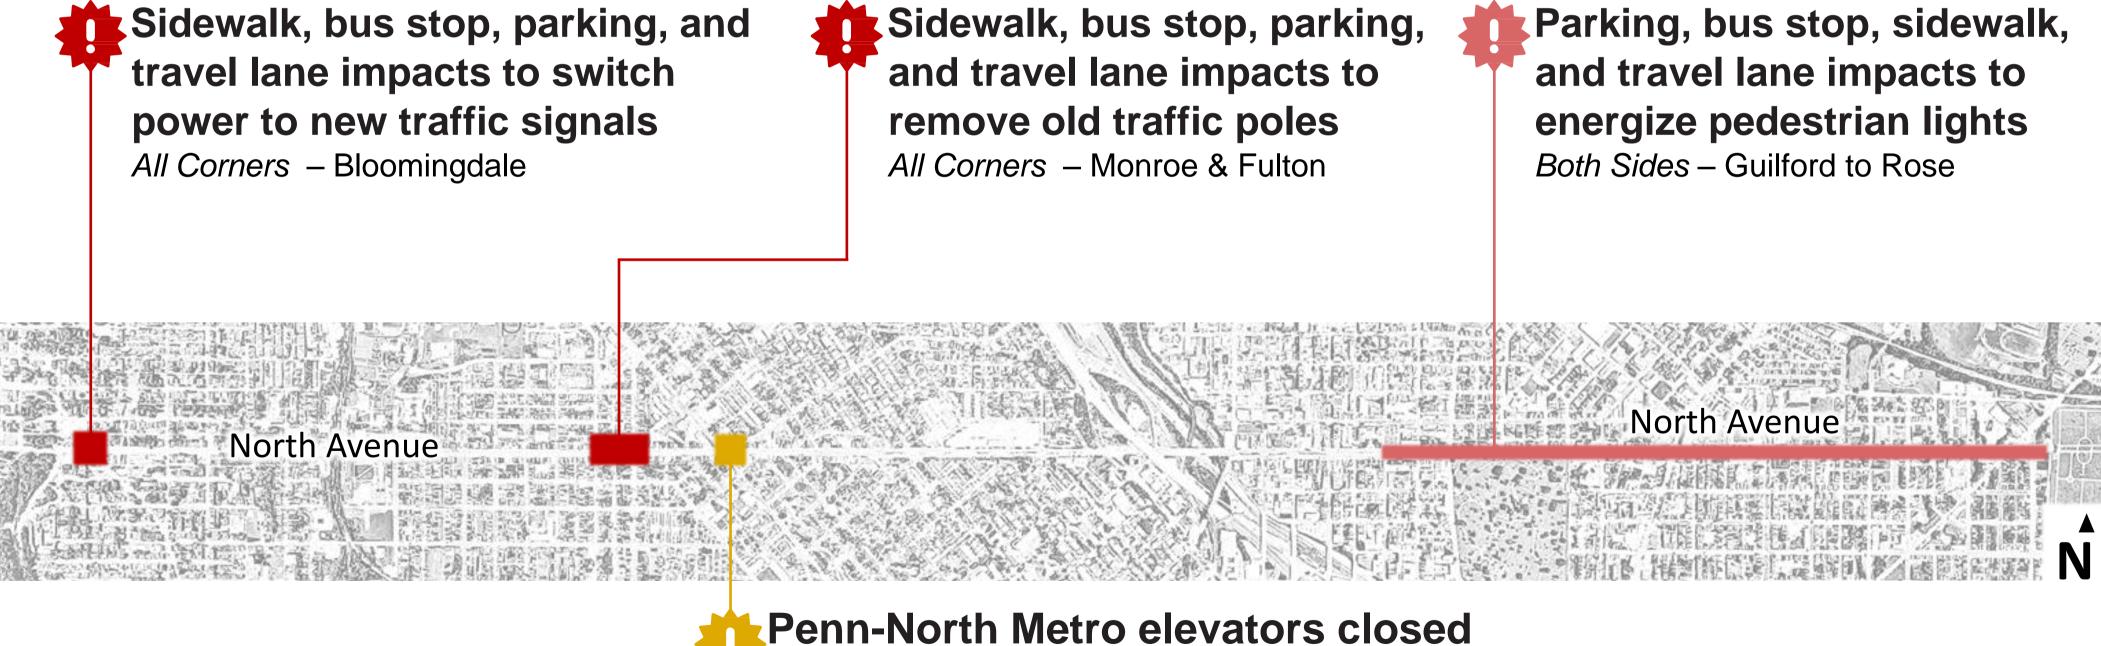

Sidewalk, bus stop, parking, and travel lane impacts to switch power to new traffic signals

443-317-9793 Phone: North Avenue Rising is a collaboration between federal, state, and city partners to support economic revitalization in communities along North Avenue through sidewalk **Email:** info@northavenuerising.com improvements, dedicated bus lanes, transit signal priority, enhanced bus stops, Website: northavenuerising.com roadway repaving, and Penn-North Metro Subway Station renovations.

## Closure necessary to replace elevators and may continue until Spring 2021