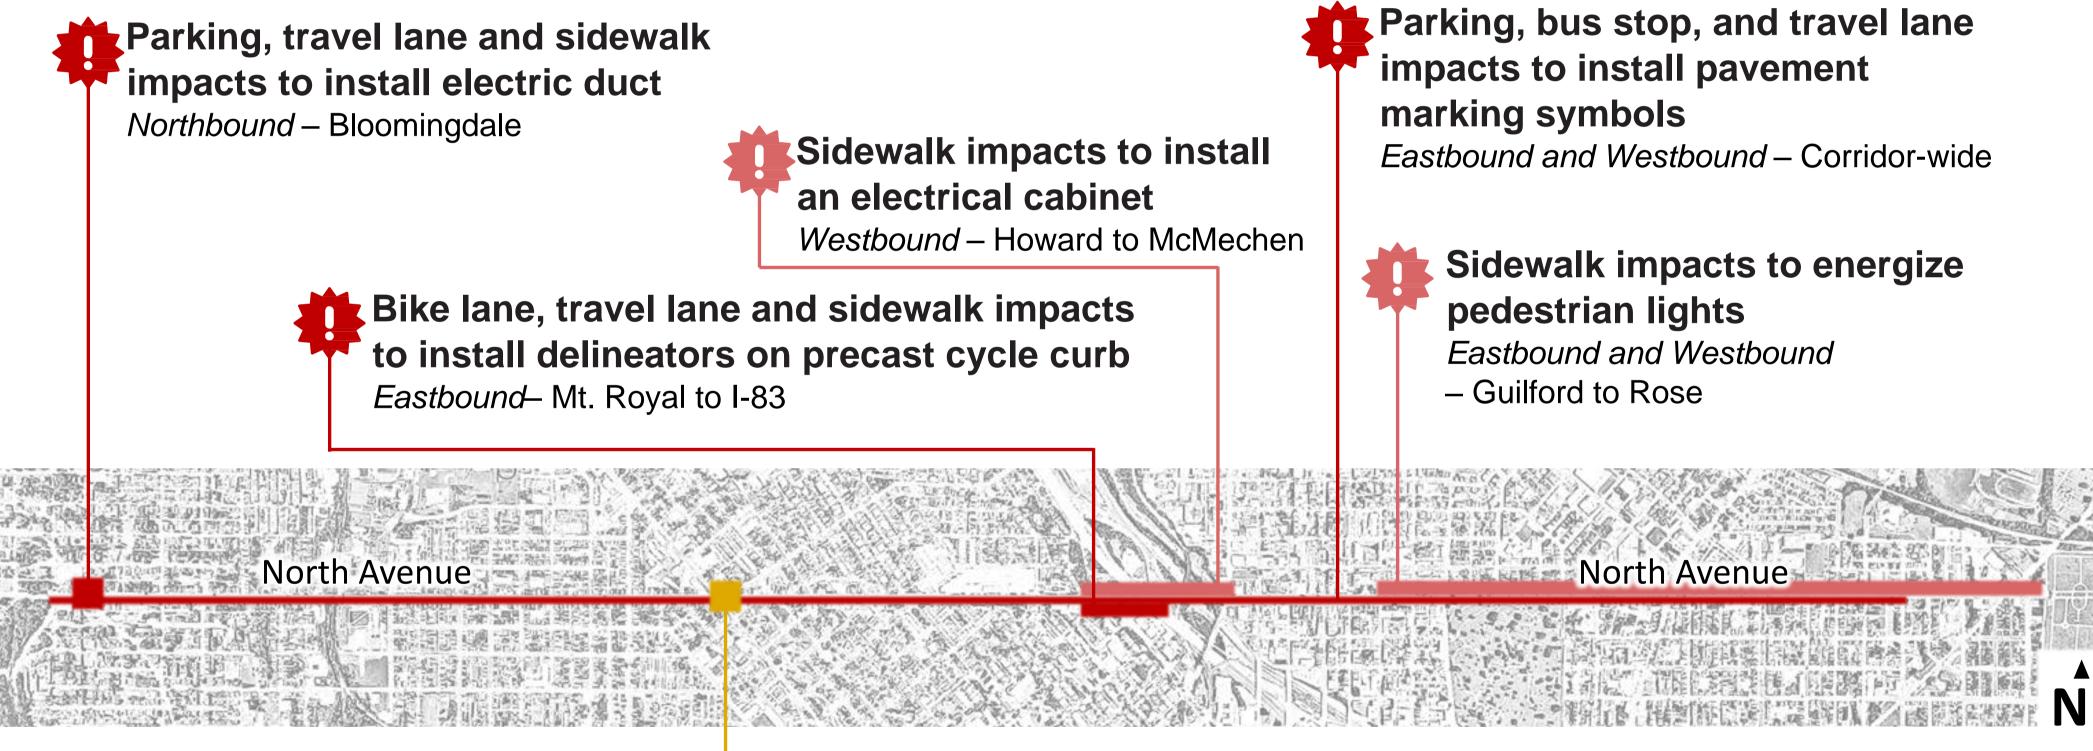

Work Hours for Lane Closures are 9 a.m. to 3 p.m. Schedule is subject to change due to weather or unforeseen conditions.

an electrical cabinet

to install delineators on precast cycle curb

North Avenue Rising is a collaboration between federal, state, and city partners to support economic revitalization in communities along North Avenue through sidewalk improvements, dedicated bus lanes, transit signal priority, enhanced bus stops, roadway repaving, and Penn-North Metro Subway Station renovations.