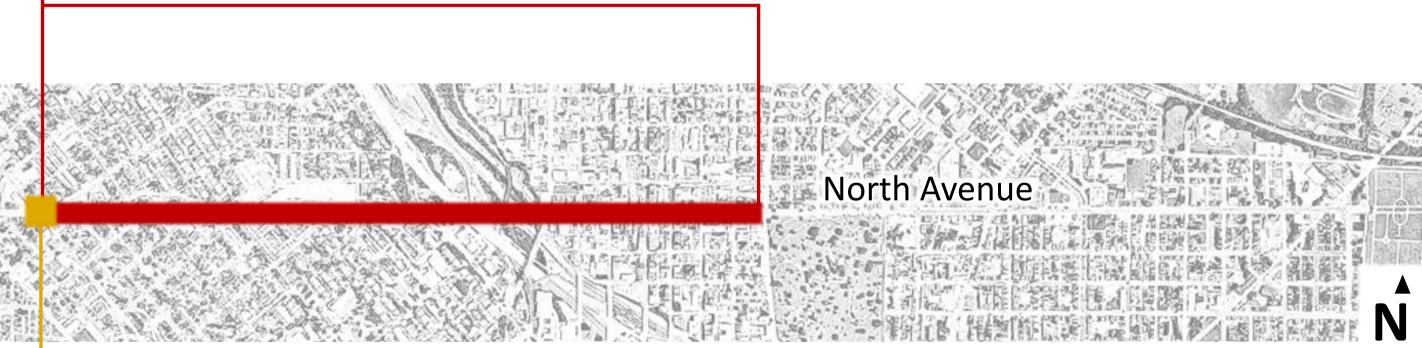

Travel lane, parking, and bus lane impacts to complete red bus lane markings

Westbound then Eastbound

North Avenue

North Avenue Rising is a collaboration between federal, state, and city partners to support economic revitalization in communities along North Avenue through sidewalk improvements, dedicated bus lanes, transit signal priority, enhanced bus stops, roadway repaving, and Penn-North Metro Subway Station renovations.

- Greenmount to Pennsylvania