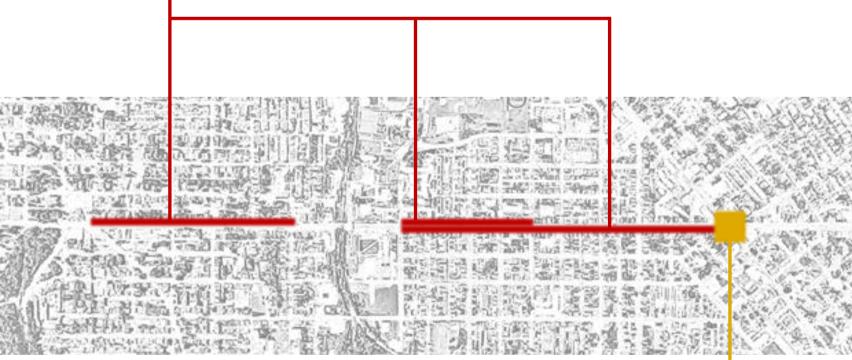

## NORTH AVENUE RISING

Work Hours for Lane Closures are 9 a.m. to 3 p.m.

Schedule is subject to change due to weather or unforeseen conditions.

Westbound – Warwick to Pennsylvania

Westbound – Pulaski to Warwick