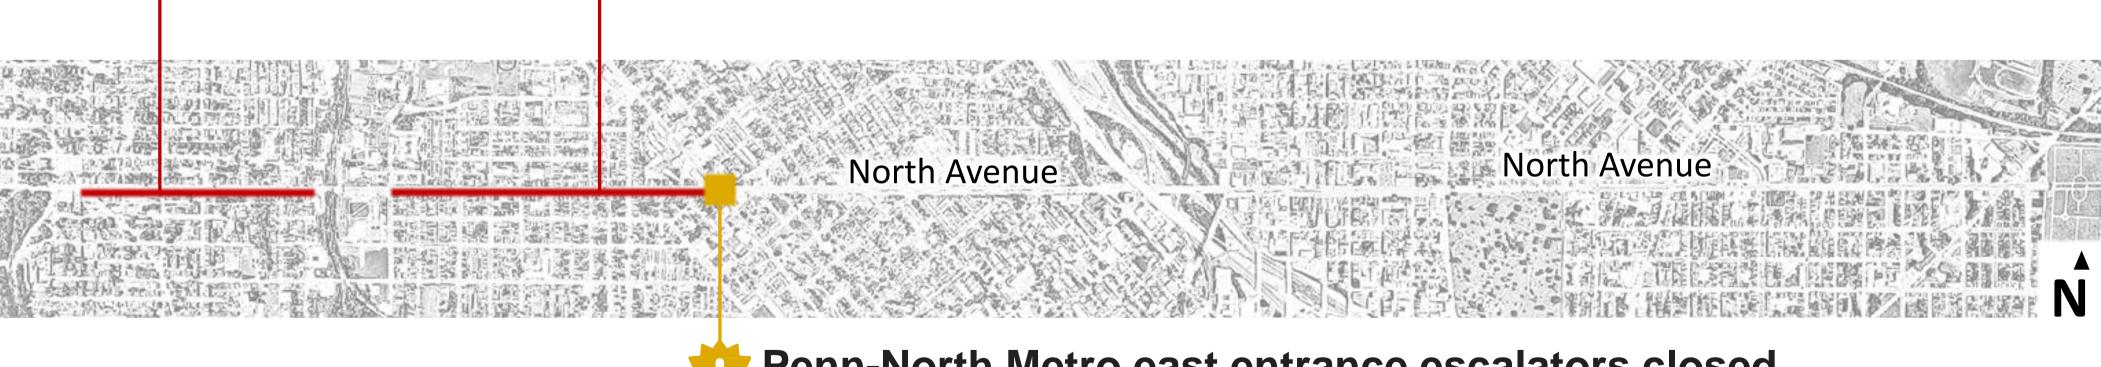

*Eastbound* – Warwick to Pennsylvania – Bloomingdale to Braddish

North Avenue Rising is a collaboration between federal, state, and city partners to support economic revitalization in communities along North Avenue through sidewalk improvements, dedicated bus lanes, transit signal priority, enhanced bus stops, roadway repaving, and Penn-North Metro Subway Station renovations.

## Penn-North Metro east entrance escalators closed Closure necessary to perform maintenance. Reopening expected by November 2021

443-317-9793 Phone: info@northavenuerising.com Email: Website: northavenuerising.com