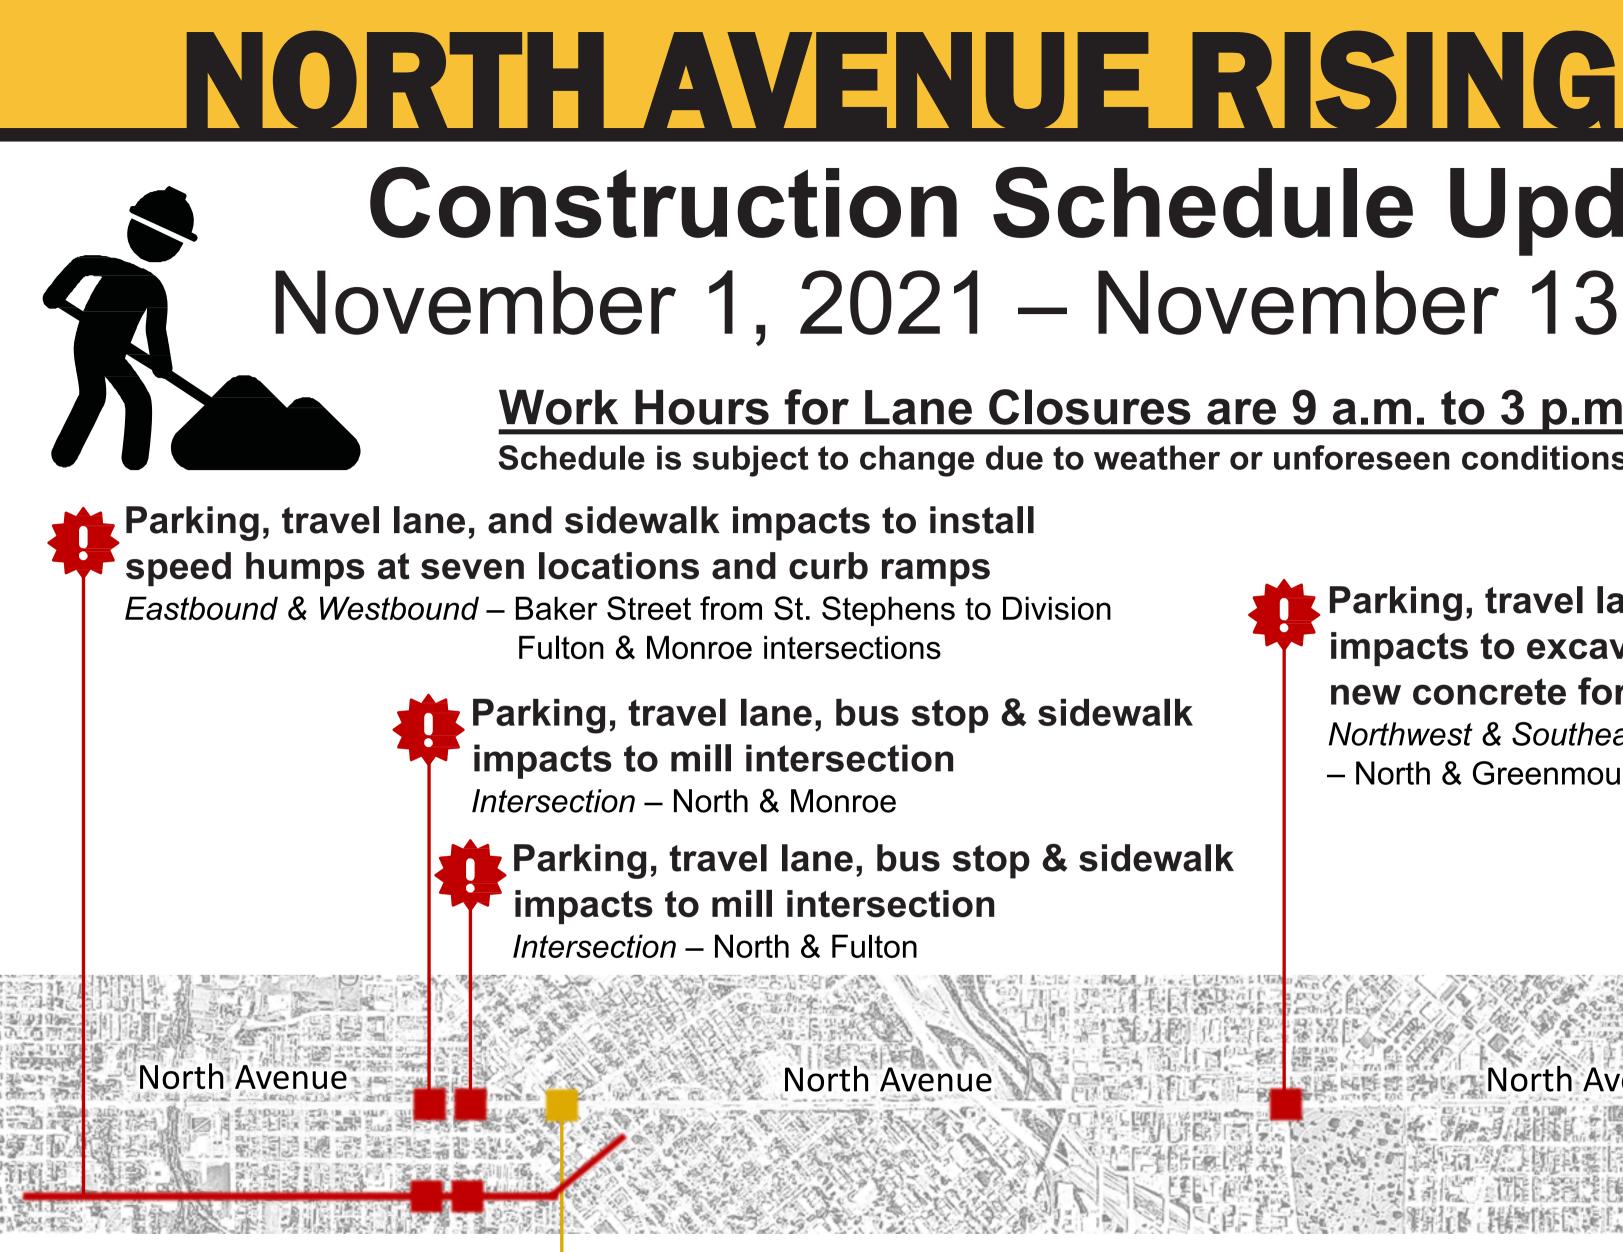

## **Construction Schedule Update** November 1, 2021 – November 13, 2021

Work Hours for Lane Closures are 9 a.m. to 3 p.m. Schedule is subject to change due to weather or unforeseen conditions.

Parking, travel lane, & sidewalk impacts to excavate and pour new concrete for sidewalk Northwest & Southeast corners – North & Greenmount